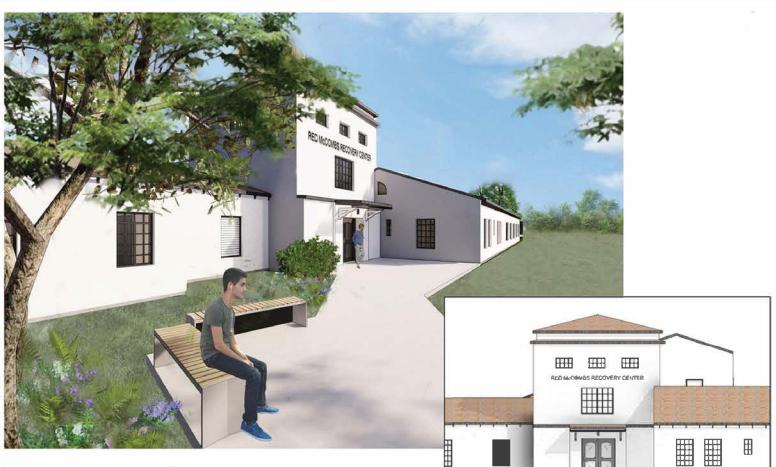

# **Red McCombs Recovery Center**

# **The Healing Begins Here** at Southton Campus

Why Support this Campaign?

The primary building, "Old Main" or as it will be now be named the "Red McCombs Recovery Center" will be remodeled to provide residential care in a residential hall setting.

Phase Three of our Building for Recovery campaign will consist of new plumbing, HVAC and electrical upgrades, the renovation of two residential halls, the remodeling of a family & community center, a large auditorium, counseling offices and group rooms.