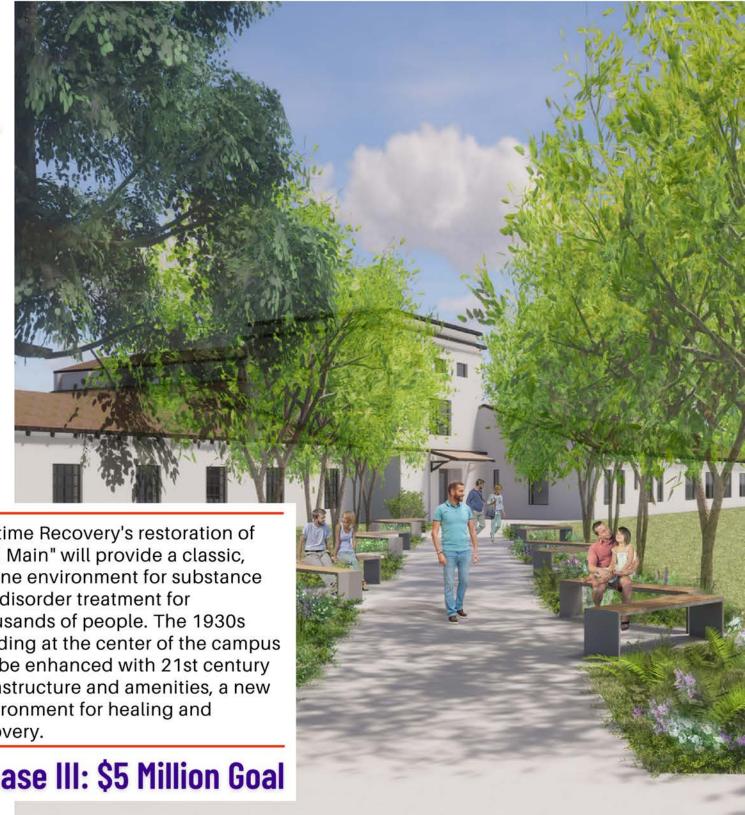

Lifetime Recovery's restoration of "Old Main" will provide a classic, serene environment for substance use disorder treatment for thousands of people. The 1930s building at the center of the campus will be enhanced with 21st century infrastructure and amenities, a new environment for healing and recovery.

## Phase III: \$5 Million Goal