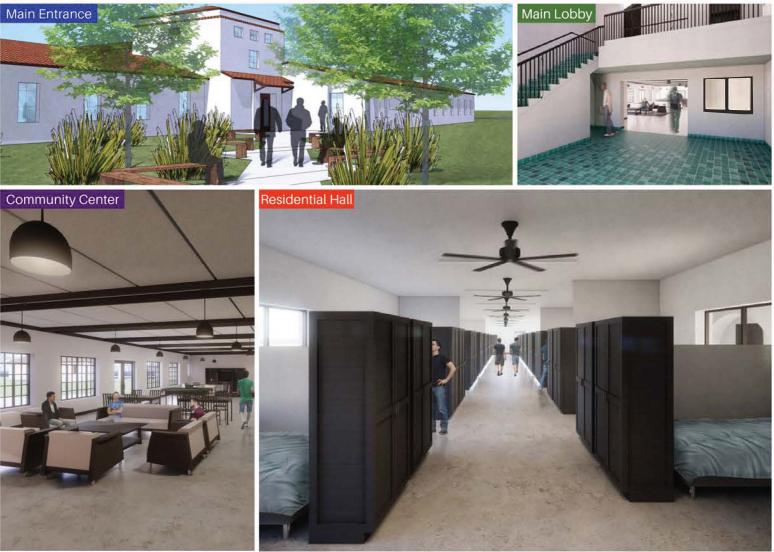

# **The Healing Begins Here** at Southton Campus

Why Support this Campaign?

The primary building, "Old Main" or as it will be now be named the "Red McCombs Recovery Center" will be remodeled to provide residential care in a residential hall setting.

Phase Three of our Building for Recovery campaign will consist of new plumbing, HVAC and electrical upgrades, the renovation of two residential halls, the remodeling of a family & community center, a large auditorium, counseling offices and group rooms.