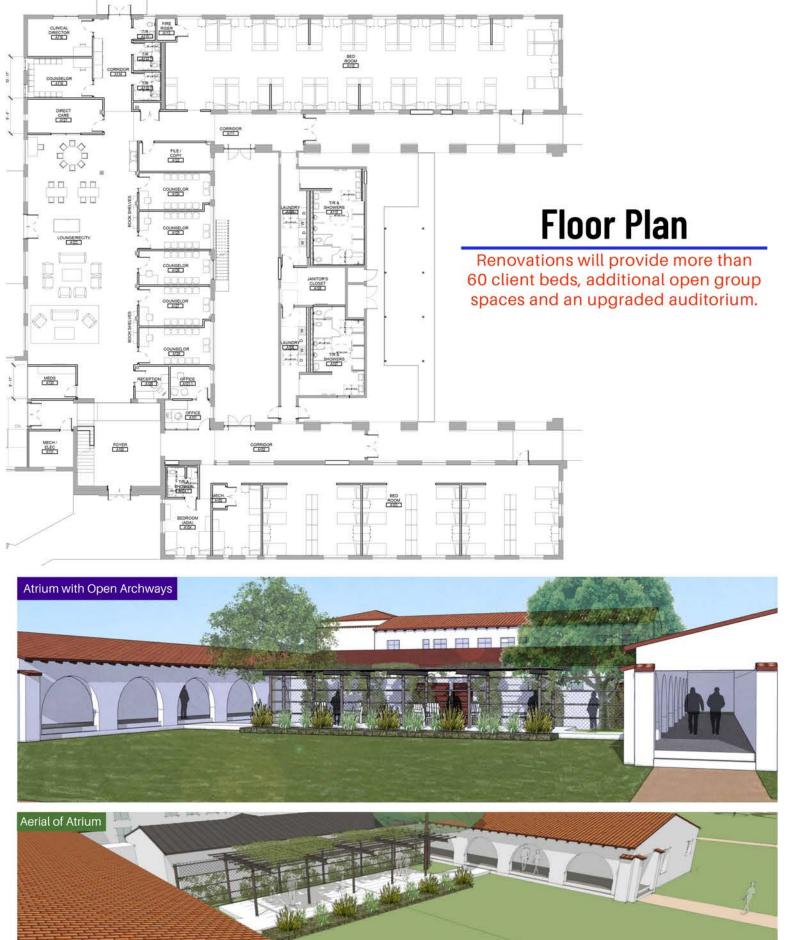

Phase Three of our Building for Recovery campaign will consist of new plumbing, HVAC and electrical upgrades, the renovation of two residential halls, the remodeling of a family & community center, a large auditorium, counseling offices and group rooms.